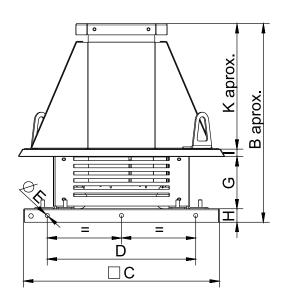

# **DIMENSIONS**

| Dimensions (mm) |   |       |         |       |   |     |   |       |         |        |
|-----------------|---|-------|---------|-------|---|-----|---|-------|---------|--------|
|                 | А | 664,6 | B aprox | 644,6 | С | 665 | D | 520   | Е       | 9      |
|                 | F | 253   | G       | 210,8 | Н | 40  | 1 | 30,75 | K aprox | 363,25 |