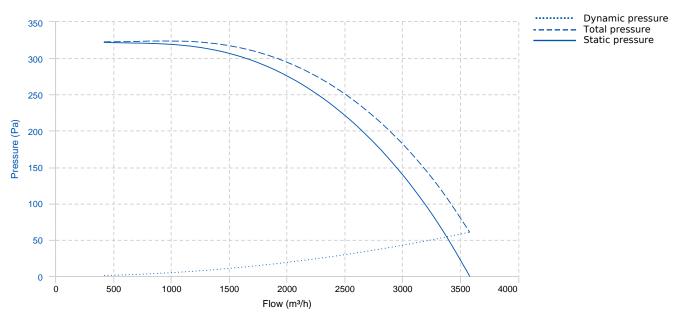

f steel.
- ATEX standard asynchronous motor. ATEX certified according to the zone. IP55 protection and class F insulation. Manufactured with standard voltages: 230/400V 50Hz for three phase motors up to 4kW and 400/690V 50Hz for higher powers.

#### **APPLICATIONS**

Ventilation in indoor environments classified as ATEX. Specially designed for roof installation, they are suitable for:

- · Smoke extraction.
- Smoke emergency exhaust with motor outside the hazardous area.
- · Air renewal in buildings and industries.
- Industrial and professional kitchen hoods.
- $\bullet$  Working temperature: ambient from -20  $^{\circ}\text{C}$  to 40  $^{\circ}\text{C}$  , transported air according to the ATEX clasification.

### **UNDER REQUEST**

• 60Hz and special voltages.

## **PERFORMANCE CURVE**



## **TECHNICAL DATA**



N VORTICE

This report data could change without any previous advise

1





# **DIMENSIONS**





| Dimensions (mm) |   |       |         |       |   |     |   |       |         |        |
|-----------------|---|-------|---------|-------|---|-----|---|-------|---------|--------|
|                 | А | 664,6 | B aprox | 644,6 | С | 665 | D | 520   | Е       | 9      |
|                 | F | 253   | G       | 210,8 | Н | 40  | 1 | 30,75 | K aprox | 363,25 |





# **WIRING DIAGRAM**





# ACCESSORIES



SAFETY SWITCH INT 25 3P A REF: INT253PA



ATEX SWITCH INT 16 ATEX REF: 510200016X



FREQUENCY SPEED CONTROLLER SFC 400 III 2,2A \*

REF: SFC400III2



INCLINED ROOF FAN SUPPORT BTI 640

**REF:** A-50870640XX

# SPARE PARTS



|   | Code        | Model