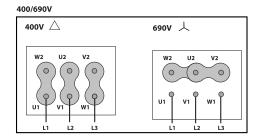

#### MANUFACTURING FEATURES

- · Roof cowl made of aluminium
- Structure, roof base support and bird protection guard made of galvanised steel.
- High efficiency backward impeller with self-cleaning system of steel.
- ATEX standard asynchronous motor. ATEX certified according to the zone. IP55 protection and class F insulation. Manufactured with standard voltages: 230/400V 50Hz for three phase motors up to 4kW and 400/690V 50Hz for higher powers.

# **WIRING DIAGRAM**