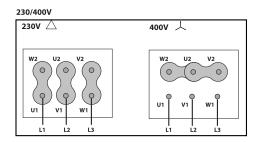

#### MANUFACTURING FEATURES

- · Roof cowl made of aluminium
- Structure, roof base support and bird protection guard made of galvanised steel.
- High efficiency backward impeller with self-cleaning system of steel.
- ATEX standard asynchronous motor. ATEX certified according to the zone. IP55 protection and class F insulation. Manufactured with standard voltages: 230/400V 50Hz for three phase motors up to 4kW and 400/690V 50Hz for higher powers.

# **WIRING DIAGRAM**