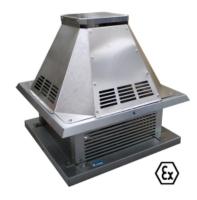

#### ROOF FAN, AL COWL ATEX

#### MANUFACTURING FEATURES

- · Roof cowl made of aluminium
- Structure, roof base support and bird protection guard made of galvanised steel.
- High efficiency backward impeller with self-cleaning system of steel.
- ATEX standard asynchronous motor. ATEX certified according to the zone. IP55 protection and class F insulation. Manufactured with standard voltages: 230/400V 50Hz for three phase motors up to 4kW and 400/690V 50Hz for higher powers.

#### **APPLICATIONS**

Ventilation in indoor environments classified as ATEX. Specially designed for roof installation, they are suitable for:

- · Smoke extraction.
- Smoke emergency exhaust with motor outside the hazardous area.
- · Air renewal in buildings and industries.
- Industrial and professional kitchen hoods.
- $\bullet$  Working temperature: ambient from -20  $^{\circ}\text{C}$  to 40  $^{\circ}\text{C}$  , transported air according to the ATEX clasification.