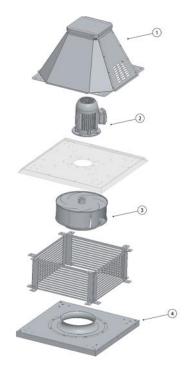

# SPARE PARTS

|   | Code        | Model                             | Qty |
|---|-------------|-----------------------------------|-----|
| 1 | R-279358491 | ROOF COWL CTH3-A 355-400-450      | x1  |
| 3 | R-279359381 | IMPELLER THRE R63B1 355X112x19 RD | x1  |