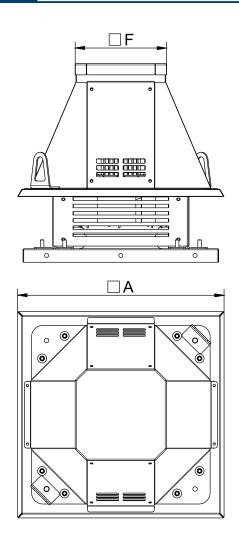

# **DIMENSIONS**

| Dimensions (mm) |   |       |         |       |   |     |   |       |         |        |
|-----------------|---|-------|---------|-------|---|-----|---|-------|---------|--------|
|                 | А | 664,6 | B aprox | 644,6 | С | 665 | D | 520   | Е       | 9      |
|                 | F | 253   | G       | 210,8 | Н | 40  | 1 | 30,75 | K aprox | 363,25 |